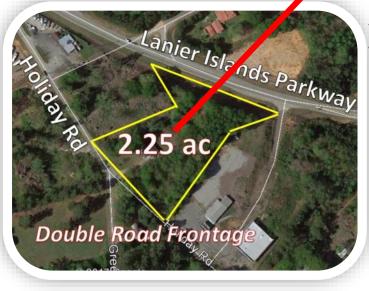

Marta.rodriguez@bhhsGa.com

www.LanierIslandsGateway.com

Commercial ~ C-2

2.25+/- Acres

374 ft ~ Lanier Islands Parkway

310 ft ~ Holiday Road

\$650,000

- New 4 Lane Divided Median Road
- .7 mile to Lanier Islands Entrance
- 1.5 miles to I-985 Interstate
- Double Road Frontage
- 374' on Lanier Islands Parkway
- 310' on Holiday Road