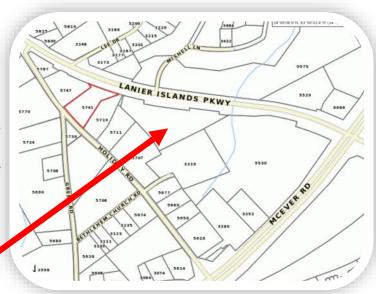

# **Lanier Islands Gateway**

on Lanier Islands Parkway

Howard Torbett, CCIM htorbett@CCIM.net

3011 Sutton Gate Dr., Ste #150

Marta Rodriguez, CIPS

Marta.rodriguez@bhhsGa.com

Suwanee GA 30024

- Commercial Development Opportunity
- Mixed Use Office, Retail, Hotel and Luxury Residential
- Multi-Story Hotel with Corporate Meeting Space
- Multi-Story Condos with Ground Floor Retail
- Townhome and Custom Single Family
- Frontage on New (Oct 2019) 4 lane Lanier Islands Parkway
- Lake Sidney Lanier and Lanier Islands Resort Access
- 1,500,000 People Visit Lanier Islands Resort Annually
- Minutes to Atlanta and the Georgia Mountains

# Deluxe Townhome Development

16.3+/- Acres

**Lanier Islands Parkway** 

**\$122,500** acre

- New 4 Lane Divided Median Road
- .7 mile to Lanier Islands Entrance
- 1.5 miles to I-985 Interstate
- 6.24 ac South of Lanier Islands Parkway
- 16.3 ac North of Lanier Islands Parkway
- .5 ac North of Lanier Islands Parkway

1,100' +/- frontage on

**Lanier Islands Parkway** 

**\$317,500** acre

# Commercial Lot Zoned ~ C-2 .5 +/- Acres

**Lanier Islands Parkway** 

\$379,000

Marta.rodriguez@bhhsGa.com

www.LanierIslandsGateway.com

Commercial ~ C-2

2.25+/- Acres

374 ft ~ Lanier Islands Parkway

310 ft ~ Holiday Road

\$650,000

- New 4 Lane Divided Median Road
- .7 mile to Lanier Islands Entrance
- 1.5 miles to I-985 Interstate
- Double Road Frontage
- 374' on Lanier Islands Parkway
- 310' on Holiday Road