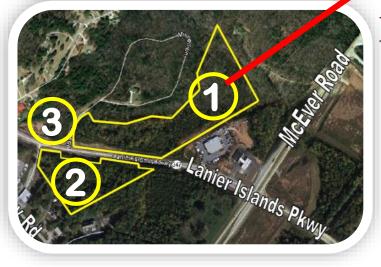

# **Lanier Islands Gateway**

on Lanier Islands Parkway

Howard Torbett, CCIM htorbett@CCIM.net

3011 Sutton Gate Dr., Ste #150

Marta Rodriguez, CIPS

Marta.rodriguez@bhhsGa.com

Suwanee GA 30024

- Commercial Development Opportunity
- Mixed Use Office, Retail, Hotel and Luxury Residential
- Multi-Story Hotel with Corporate Meeting Space
- Multi-Story Condos with Ground Floor Retail
- Townhome and Custom Single Family
- Frontage on New (Oct 2019) 4 lane Lanier Islands Parkway
- Lake Sidney Lanier and Lanier Islands Resort Access
- 1,500,000 People Visit Lanier Islands Resort Annually
- Minutes to Atlanta and the Georgia Mountains

# Deluxe Townhome Development

16.3+/- Acres

**Lanier Islands Parkway** 

**\$122,500** acre

- New 4 Lane Divided Median Road
- .7 mile to Lanier Islands Entrance
- 1.5 miles to I-985 Interstate
- 6.24 ac South of Lanier Islands Parkway
- 16.3 ac North of Lanier Islands Parkway
- .5 ac North of Lanier Islands Parkway

1,100' +/- frontage on

**Lanier Islands Parkway** 

**\$317,500** acre

# Commercial Lot Zoned ~ C-2 .5 +/- Acres

**Lanier Islands Parkway** 

\$379,000

Marta.rodriguez@bhhsGa.com

www.LanierIslandsGateway.com

Commercial ~ C-2

2.25+/- Acres

374 ft ~ Lanier Islands Parkway

310 ft ~ Holiday Road

\$650,000

- New 4 Lane Divided Median Road
- .7 mile to Lanier Islands Entrance
- 1.5 miles to I-985 Interstate
- Double Road Frontage
- 374' on Lanier Islands Parkway
- 310' on Holiday Road