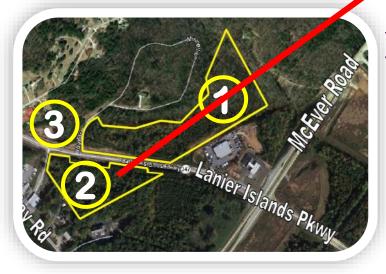

# Deluxe Townhome Development

16.3+/- Acres

**Lanier Islands Parkway** 

**\$122,500** acre

- New 4 Lane Divided Median Road
- .7 mile to Lanier Islands Entrance
- 1.5 miles to I-985 Interstate
- 6.24 ac South of Lanier Islands Parkway
- 16.3 ac North of Lanier Islands Parkway
- .5 ac North of Lanier Islands Parkway

1,100' +/- frontage on

**Lanier Islands Parkway** 

**\$317,500** acre

# Commercial Lot Zoned ~ C-2 .5 +/- Acres

**Lanier Islands Parkway** 

\$379,000

Marta.rodriguez@bhhsGa.com

www.LanierIslandsGateway.com

Commercial ~ C-2

2.25+/- Acres

374 ft ~ Lanier Islands Parkway

310 ft ~ Holiday Road

\$650,000

- New 4 Lane Divided Median Road
- .7 mile to Lanier Islands Entrance
- 1.5 miles to I-985 Interstate
- Double Road Frontage
- 374' on Lanier Islands Parkway
- 310' on Holiday Road