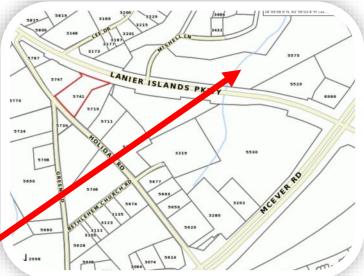

# **Lanier Islands Gateway**

on Lanier Islands Parkway

Howard Torbett, CCIM htorbett@CCIM.net

3011 Sutton Gate Dr., Ste #150

Marta Rodriguez, CIPS

Marta.rodriguez@bhhsGa.com

Suwanee GA 30024

- Commercial Development Opportunity
- Mixed Use Office, Retail, Hotel and Luxury Residential
- Multi-Story Hotel with Corporate Meeting Space
- Multi-Story Condos with Ground Floor Retail
- Townhome and Custom Single Family
- Frontage on New (Oct 2019) 4 lane Lanier Islands Parkway
- Lake Sidney Lanier and Lanier Islands Resort Access
- 1,500,000 People Visit Lanier Islands Resort Annually
- Minutes to Atlanta and the Georgia Mountains

# Deluxe Townhome Development

16.3+/- Acres

**Lanier Islands Parkway** 

**\$122,500** acre

- New 4 Lane Divided Median Road
- .7 mile to Lanier Islands Entrance
- 1.5 miles to I-985 Interstate
- 6.24 ac South of Lanier Islands Parkway
- 16.3 ac North of Lanier Islands Parkway
- .5 ac North of Lanier Islands Parkway

1,100' +/- frontage on

**Lanier Islands Parkway** 

**\$317,500** acre

# Commercial Lot Zoned ~ C-2 .5 +/- Acres

**Lanier Islands Parkway** 

\$379,000

Marta.rodriguez@bhhsGa.com

www.LanierIslandsGateway.com

Commercial ~ C-2

2.25+/- Acres

374 ft ~ Lanier Islands Parkway

310 ft ~ Holiday Road

\$650,000

- New 4 Lane Divided Median Road
- .7 mile to Lanier Islands Entrance
- 1.5 miles to I-985 Interstate
- Double Road Frontage
- 374' on Lanier Islands Parkway
- 310' on Holiday Road