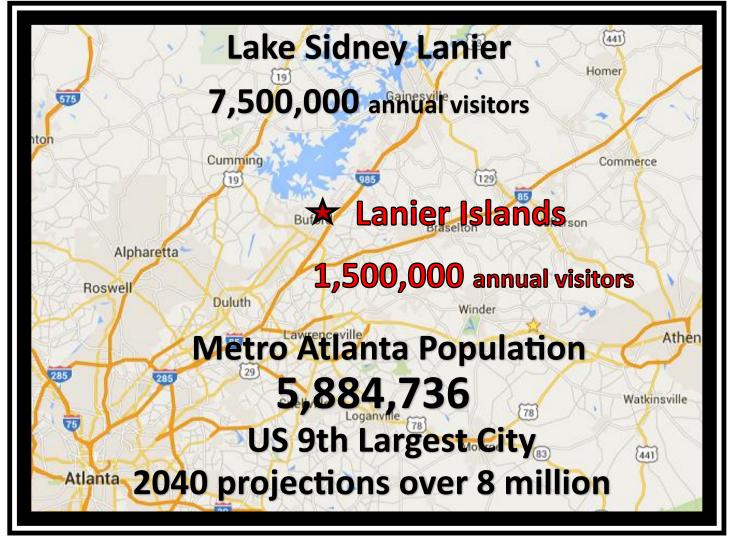

# **Lanier Islands Gateway**

on Lanier Islands Parkway

Howard Torbett, CCIM htorbett@CCIM.net

3011 Sutton Gate Dr., Ste #150

Marta Rodriguez, CIPS

Marta.rodriguez@bhhsGa.com

Suwanee GA 30024

- Commercial Development Opportunity
- Mixed Use Office, Retail, Hotel and Luxury Residential
- Multi-Story Hotel with Corporate Meeting Space
- Multi-Story Condos with Ground Floor Retail
- Townhome and Custom Single Family
- Frontage on New (Oct 2019) 4 lane Lanier Islands Parkway
- Lake Sidney Lanier and Lanier Islands Resort Access
- 1,500,000 People Visit Lanier Islands Resort Annually
- Minutes to Atlanta and the Georgia Mountains

#### **Metro Atlanta**

Number 4 in US Population Increase
Average Annual Growth Rate of 1.7%
3rd Most New Residents in the US
Atlanta International Airport is #1 in the World
and is 60 Minutes from Lanier Islands Gateway