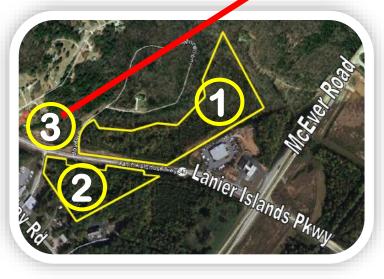

# Deluxe Townhome Development

16.3+/- Acres

**Lanier Islands Parkway** 

**\$122,500** acre

- New 4 Lane Divided Median Road
- .7 mile to Lanier Islands Entrance
- 1.5 miles to I-985 Interstate
- 6.24 ac South of Lanier Islands Parkway
- 16.3 ac North of Lanier Islands Parkway
- .5 ac North of Lanier Islands Parkway

1,100' +/- frontage on

**Lanier Islands Parkway** 

**\$317,500** acre

# Commercial Lot Zoned ~ C-2 .5 +/- Acres

**Lanier Islands Parkway** 

\$379,000

Marta.rodriguez@bhhsGa.com

www.LanierIslandsGateway.com

Commercial ~ C-2

2.25+/- Acres

374 ft ~ Lanier Islands Parkway

310 ft ~ Holiday Road

\$650,000

- New 4 Lane Divided Median Road
- .7 mile to Lanier Islands Entrance
- 1.5 miles to I-985 Interstate
- Double Road Frontage
- 374' on Lanier Islands Parkway
- 310' on Holiday Road