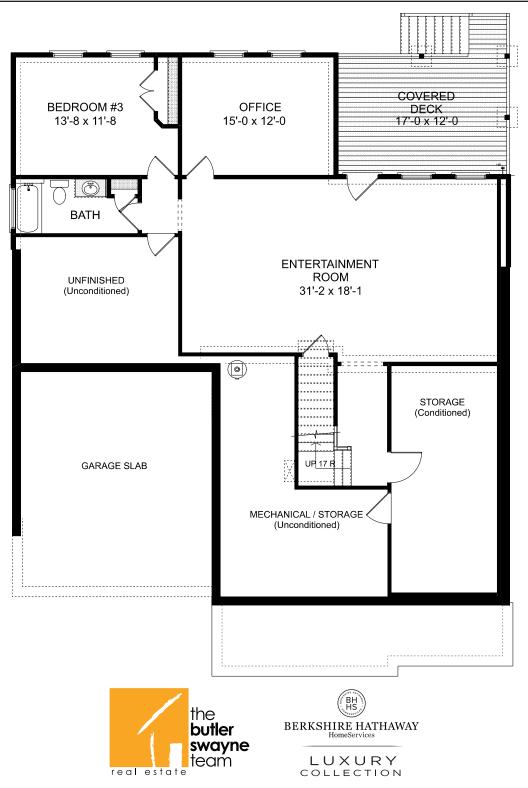

| Floors - R19 rated insulation                                                   |                          |
|                   | Blower door/duct blast test performed on every home                             |                          |
|                   | Energy caulk/foam package                                                       |                          |
| Termite           | Pestban bait stations & internal tubing                                         |                          |
| Waterproofing     | Waterproofing foundation                                                        |                          |





## **BIG CANOE** 60 Post Oak Lane - Floorplan









## **BIG CANOE** 60 Post Oak Lane - Floorplan





## **BIG CANOE** 60 Post Oak Lane - Floorplan





#### **Exterior Finishes**

| Stone              | Tennessee fieldstone with gray mortar |            |
|--------------------|---------------------------------------|------------|
| Siding             | Griffin SW7026 *flat finish           |            |
| Shake              | Griffin SW7026 *flat finish           |            |
| Trim               | Anonymous SW7046 **Satin finish**     |            |
| Front door         | Stain - Shade Tree SW3037             |            |
| Shutter color      | Stain - Shade Tree SW3037             |            |
| Gutter             | Terra Bronze                          |            |
| Roof               | Weathered wood architectural shing    | gles       |
| Address post       | Painted Griffin                       |            |
| Cedar