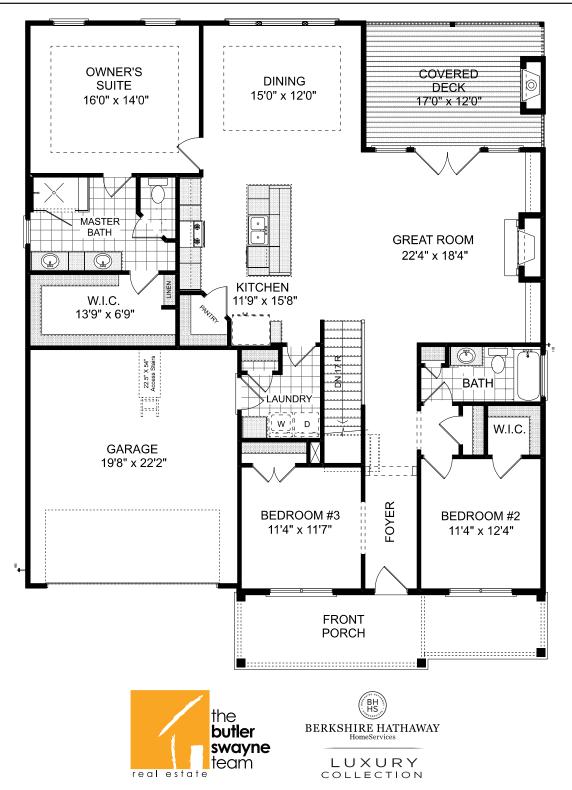

|                          |
|                   | Floors - R19 rated insulation                                                   |                          |
|                   | Blower door/duct blast test performed on every home                             |                          |
|                   | Energy caulk/foam package                                                       |                          |
| Termite           | Pestban bait stations & internal tubing                                         |                          |
| Waterproofing     | Waterproofing foundation                                                        |                          |





## **BIG CANOE** 60 Post Oak Lane - Floorplan









## **BIG CANOE** 60 Post Oak Lane - Floorplan





## **BIG CANOE** 60 Post Oak Lane - Floorplan





#### **Exterior Finishes**

| Stone              | Tennessee fieldstone with gray mortar |            |
|--------------------|---------------------------------------|------------|
| Siding             | Griffin SW7026 *flat finish           |            |
| Shake              | Griffin SW7026 *flat finish           |            |
| Trim               | Anonymous SW7046 **Satin finish**     |            |
| Front door         | Stain - Shade Tree SW3037             |            |
| Shutter color      | Stain - Shade Tree SW3037             |            |
| Gutter             | Terra Bronze                          |            |
| Roof               | Weathered wood architectural shing    | gles       |
| Address post       | Painted Gr