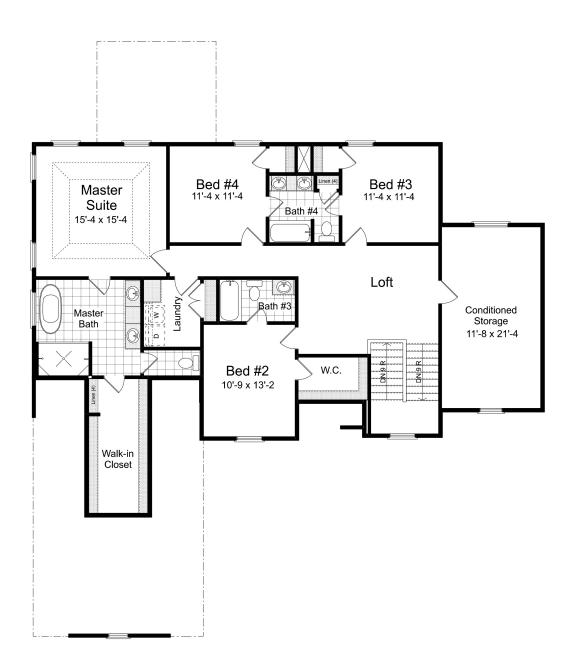

vendors to solve problems, and the sincere interest he took in his customers lives and families. To Lauren and I, his team members were like extended family, and while growing up we had various opportunities to work alongside our adopted "aunts" and "uncles" and learn from them. Lauren made it official by joining Loren in 2007, and I followed suit in 2015. Since that time, our mission has been to continue our father's philosophy for Loren to the best of our ability. In 2018 we rebranded Loren Construction as Loren Homes, which marked the official handoff from our father, and the beginning of our opportunity to continue his legacy.



## Lot 1 - Oxford Courtyard on Slab Floorplan









## Lot 1 - Oxford Courtyard on Slab Floorplan









## Lot 1 - Oxford Courtyard on Slab Floorplan









## Liberty Springs Features for Lot 1

| Category   | Description                                                                                      | Manufacturer   |
|------------|--------------------------------------------------------------------------------------------------|----------------|
| Warranty   | GAHBA 1 year warranty with opportunity for 2 warranty appointments                               |                |
|            | Attached to house                                                                                |                |
|            | Overhead wires for door opener                                                                   |                |
| Caraao     | Electrical per plan- includes outlets per code; ceiling fixtures to come from light