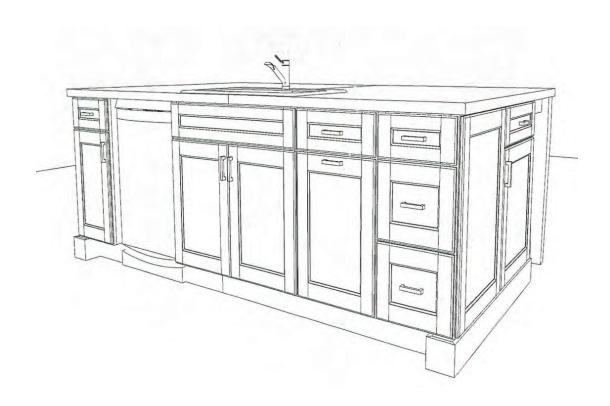

#### <u>Lot 8 Woodridge - Oxford</u> <u>Kitchen & Breakfast area</u>



\*Hood style in kitchen "TBD" \*Fridge in kitchen not included





#### BERKSHIRE HATHAWAY | Georgia Properties

### <u>Lot 8 Woodridge - Oxford</u> Kitchen & Breakfast area



\*Hood style in kitchen "TBD" \*Fridge in kitchen not included



#### <u>Lot 8 Woodridge - Oxford</u> <u>Kitchen & Breakfast area</u>





# <u>Lot 8 Woodridge - Oxford</u> <u>Breakfast area</u>





### <u>Lot 8 Woodridge - Oxford</u> <u>Mudroom</u>





# <u>Lot 8 Woodridge - Oxford</u> <u>Pantry</u>



\*Beverage cooler not included



# <u>Lot 8 Woodridge - Oxford</u> <u>Master Bath</u>





### <u>Lot 8 Woodridge - Oxford</u> <u>Laundry</u>



\*Washer/Dryer not included



# <u>Lot 8 Woodridge - Oxford</u> <u>Secondary Bath</u>