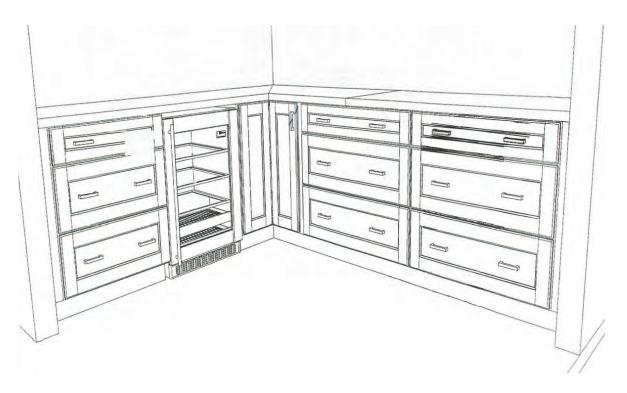

#### <u>Lot 8 Woodridge - Oxford</u> <u>Kitchen & Breakfast area</u>



\*Hood style in kitchen "TBD" \*Fridge in kitchen not included





#### BERKSHIRE HATHAWAY | Georgia Properties

### <u>Lot 8 Woodridge - Oxford</u> Kitchen & Breakfast area



\*Hood style in kitchen "TBD" \*Fridge in kitchen not included



#### <u>Lot 8 Woodridge - Oxford</u> <u>Kitchen & Breakfast area</u>





# <u>Lot 8 Woodridge - Oxford</u> <u>Breakfast area</u>





### <u>Lot 8 Woodridge - Oxford</u> <u>Mudroom</u>





# <u>Lot 8 Woodridge - Oxford</u> <u>Pantry</u>



\*Beverage cooler not included



# <u>Lot 8 Woodridge - Oxford</u> <u>Master Bath</u>





### <u>Lot 8 Woodridge - Oxford</u> <u>Laundry</u>



\*Washer/Dryer not included



# <u>Lot 8 Woodridge - Oxford</u> <u>Secondary Bath</u>