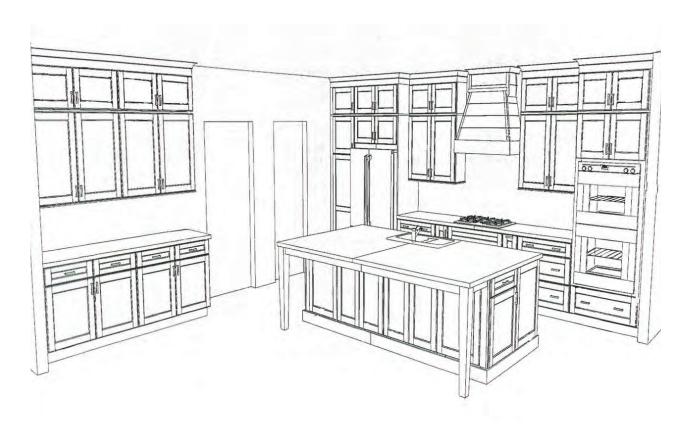

#### <u>Lot 8 Woodridge - Oxford</u> <u>Kitchen & Breakfast area</u>

\*Hood style in kitchen "TBD" \*Fridge in kitchen not included