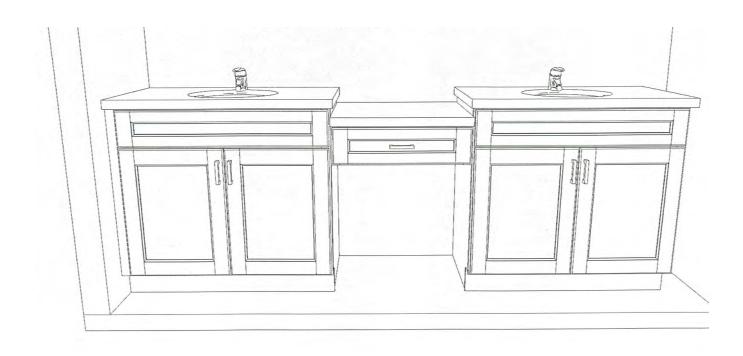

#### <u>Lot 8 Woodridge - Oxford</u> <u>Kitchen & Breakfast area</u>



\*Hood style in kitchen "TBD" \*Fridge in kitchen not included





#### BERKSHIRE HATHAWAY | Georgia Properties

### <u>Lot 8 Woodridge - Oxford</u> Kitchen & Breakfast area



\*Hood style in kitchen "TBD" \*Fridge in kitchen not included



#### <u>Lot 8 Woodridge - Oxford</u> <u>Kitchen & Breakfast area</u>





# <u>Lot 8 Woodridge - Oxford</u> <u>Breakfast area</u>





### <u>Lot 8 Woodridge - Oxford</u> <u>Mudroom</u>





# <u>Lot 8 Woodridge - Oxford</u> <u>Pantry</u>



\*Beverage cooler not included



# <u>Lot 8 Woodridge - Oxford</u> <u>Master Bath</u>





### <u>Lot 8 Woodridge - Oxford</u> <u>Laundry</u>



\*Washer/Dryer not included



# <u>Lot 8 Woodridge - Oxford</u> <u>Secondary Bath</u>