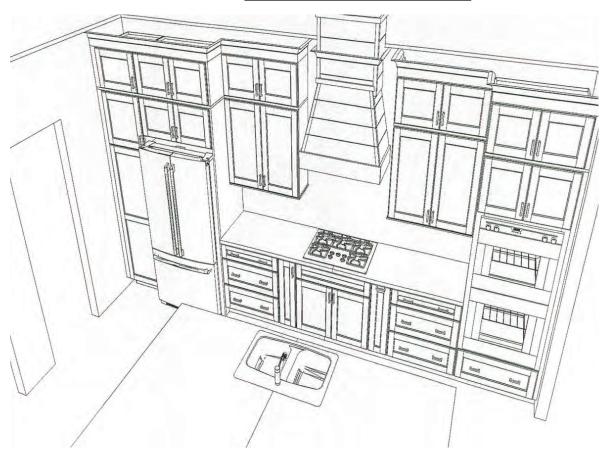

### <u>Lot 8 Woodridge - Oxford</u> Kitchen & Breakfast area

\*Hood style in kitchen "TBD" \*Fridge in kitchen not included