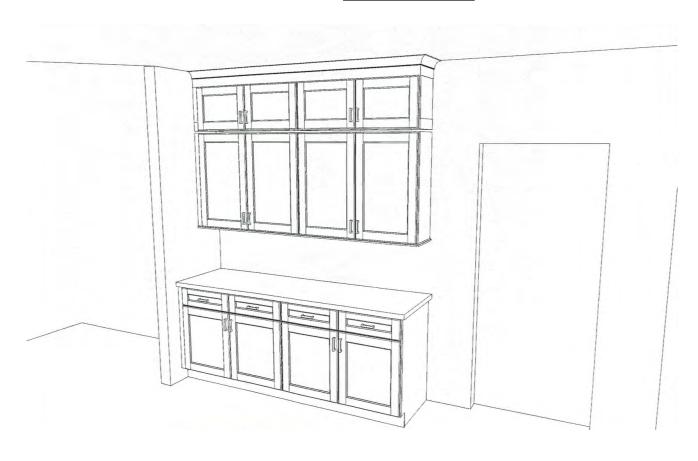

#### <u>Lot 8 Woodridge - Oxford</u> <u>Kitchen & Breakfast area</u>



\*Hood style in kitchen "TBD" \*Fridge in kitchen not included





#### BERKSHIRE HATHAWAY | Georgia Properties

### <u>Lot 8 Woodridge - Oxford</u> Kitchen & Breakfast area



\*Hood style in kitchen "TBD" \*Fridge in kitchen not included



#### <u>Lot 8 Woodridge - Oxford</u> <u>Kitchen & Breakfast area</u>





# <u>Lot 8 Woodridge - Oxford</u> <u>Breakfast area</u>





### <u>Lot 8 Woodridge - Oxford</u> <u>Mudroom</u>





# <u>Lot 8 Woodridge - Oxford</u> <u>Pantry</u>



\*Beverage cooler not included



# <u>Lot 8 Woodridge - Oxford</u> <u>Master Bath</u>





### <u>Lot 8 Woodridge - Oxford</u> <u>Laundry</u>



\*Washer/Dryer not included



# <u>Lot 8 Woodridge - Oxford</u> <u>Secondary Bath</u>