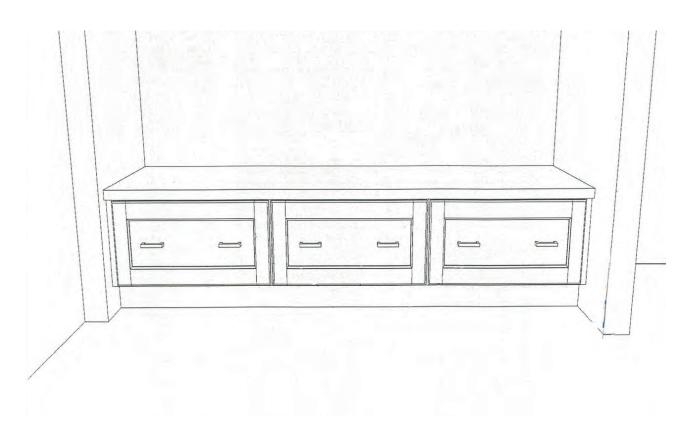

#### <u>Lot 8 Woodridge - Oxford</u> <u>Kitchen & Breakfast area</u>



\*Hood style in kitchen "TBD" \*Fridge in kitchen not included





#### BERKSHIRE HATHAWAY | Georgia Properties

### <u>Lot 8 Woodridge - Oxford</u> Kitchen & Breakfast area



\*Hood style in kitchen "TBD" \*Fridge in kitchen not included



#### <u>Lot 8 Woodridge - Oxford</u> <u>Kitchen & Breakfast area</u>





# <u>Lot 8 Woodridge - Oxford</u> <u>Breakfast area</u>





### <u>Lot 8 Woodridge - Oxford</u> <u>Mudroom</u>





# <u>Lot 8 Woodridge - Oxford</u> <u>Pantry</u>



\*Beverage cooler not included



# <u>Lot 8 Woodridge - Oxford</u> <u>Master Bath</u>





### <u>Lot 8 Woodridge - Oxford</u> <u>Laundry</u>



\*Washer/Dryer not included



# <u>Lot 8 Woodridge - Oxford</u> <u>Secondary Bath</u>