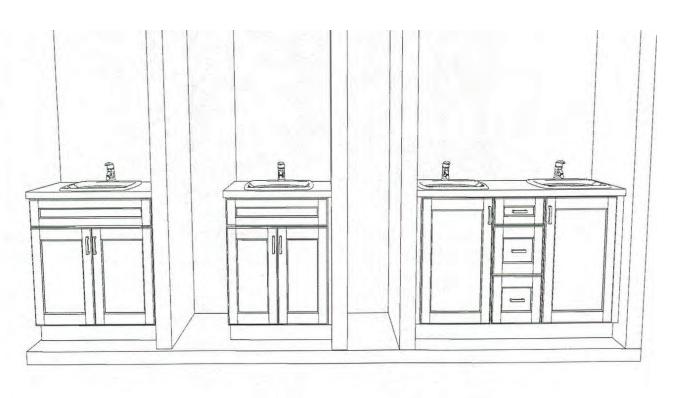

#### <u>Lot 8 Woodridge - Oxford</u> <u>Kitchen & Breakfast area</u>



\*Hood style in kitchen "TBD" \*Fridge in kitchen not included





#### BERKSHIRE HATHAWAY | Georgia Properties

### <u>Lot 8 Woodridge - Oxford</u> Kitchen & Breakfast area



\*Hood style in kitchen "TBD" \*Fridge in kitchen not included



#### <u>Lot 8 Woodridge - Oxford</u> <u>Kitchen & Breakfast area</u>





# <u>Lot 8 Woodridge - Oxford</u> <u>Breakfast area</u>





### <u>Lot 8 Woodridge - Oxford</u> <u>Mudroom</u>





# <u>Lot 8 Woodridge - Oxford</u> <u>Pantry</u>



\*Beverage cooler not included



# <u>Lot 8 Woodridge - Oxford</u> <u>Master Bath</u>





### <u>Lot 8 Woodridge - Oxford</u> <u>Laundry</u>



\*Washer/Dryer not included



# <u>Lot 8 Woodridge - Oxford</u> <u>Secondary Bath</u>